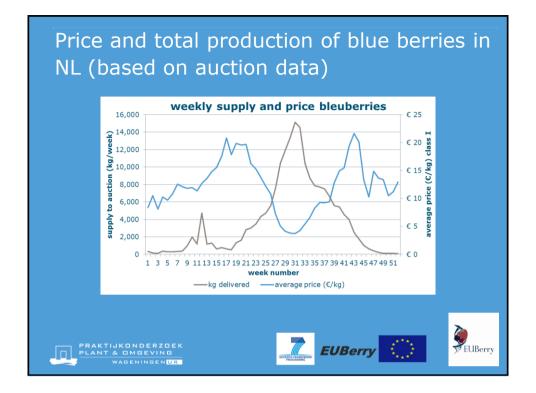

| Cost pric            | e diff                                  | ferei            | nces              | blu              | e ber                  | ry              |   |         |
|----------------------|-----------------------------------------|------------------|-------------------|------------------|------------------------|-----------------|---|---------|
|                      | Life span                               | Average<br>yield | Labour<br>harvest | Labour<br>tariff | Annual costs<br>tunnel | Energy<br>costs |   |         |
| open production      | 20 years                                | 8.5 t/ha         | 2250 hr/ha        | €5/hr            |                        |                 |   |         |
| production in tunnel | 6 years                                 | 7