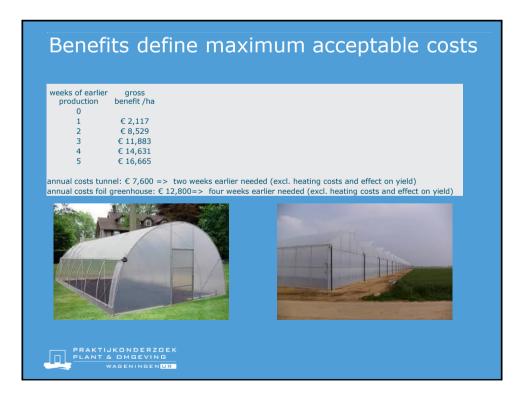

| Cost pric            | e diff                                  | ferei            | nces              | blu              | e ber                  | ry              |   |         |
|----------------------|-----------------------------------------|------------------|-------------------|------------------|------------------------|-----------------|---|---------|
|                      | Life span                               | Average<br>yield | Labour<br>harvest | Labour<br>tariff | Annual costs<br>tunnel | Energy<br>costs |   |         |
| open production      | 20 years                                | 8.5 t/ha         | 2250 hr/ha        | €5/hr            |                        |                 |   |         |
| production in tunnel | 6 years                                 | 7.0 t/ha         | 1500 hr/ha        | € 14/hr          | € 7,600                | €25,000/ha      |   |         |
| Cost price           | :                                       |                  |                   |                  |                        |                 |   |         |
| • Open               | culture                                 | € 4.             | 18/kg             |                  |                        |                 |   |         |
| • Tunne              | ls:                                     | € 11.            | 52/kg             |                  |                        |                 |   |         |
| •                    | 10%                                     | ower e           | nergy c           | osts:            | € 11.18,               | /kg             |   |         |
| •                    | One m                                   | nore ye          | ear (7 ye         | ears):           | € 11.00/               | /kg             |   |         |
| •                    | 10% r                                   | nore p           | roductic          | on: € 1          | .0.71/kg               |                 |   |         |
|                      | ERZOEK<br>EVING<br>Ngen <mark>ur</mark> |                  |                   | SEVENT           |                        | Berry           | ୁ | EUBerry |