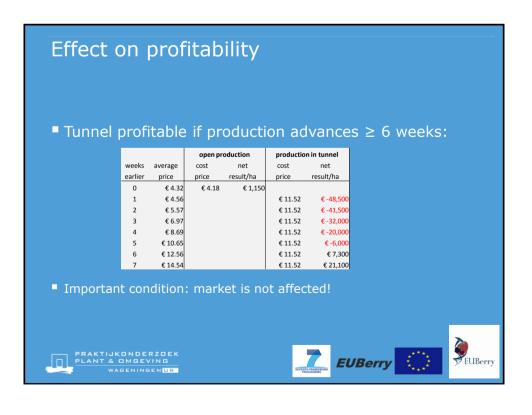

| Cost pric            | e diff                                  | ferei            | nces              | blu              | e ber                  | ry              |   |         |
|----------------------|-----------------------------------------|------------------|-------------------|------------------|------------------------|-----------------|---|---------|
|                      | Life span                               | Average<br>yield | Labour<br>harvest | Labour<br>tariff | Annual costs<br>tunnel | Energy<br>costs |   |         |
| open production      | 20 years                                | 8.5 t/ha         | 2250 hr/ha        | €5/hr            |                        |                 |   |         |
| production in tunnel | 6 years                                 | 7.0 t/ha         | 1500 hr/ha        | € 14/hr          | € 7,600                | €25,000/ha      |   |         |
| Cost price           | :                                       |                  |                   |                  |                        |                 |   |         |
| • Open               | culture                                 | € 4.             | 18/kg             |                  |                        |                 |   |         |
| • Tunne              | ls:                                     | € 11.            | 52/kg             |                  |                        |                 |   |         |
| •                    | 10%                                     | ower e           | nergy c           | osts:            | € 11.18,               | /kg             |   |         |
| •                    | One m                                   | nore ye          | ear (7 ye         | ears):           | € 11.00/               | /kg             |   |         |
| •                    | 10% r                                   | nore p           | roductic          | on: € 1          | .0.71/kg               |                 |   |         |
|                      | ERZOEK<br>EVING<br>Ngen <mark>ur</mark> |                  |                   | SEVENT           |                        | Berry           | ୁ | EUBerry |