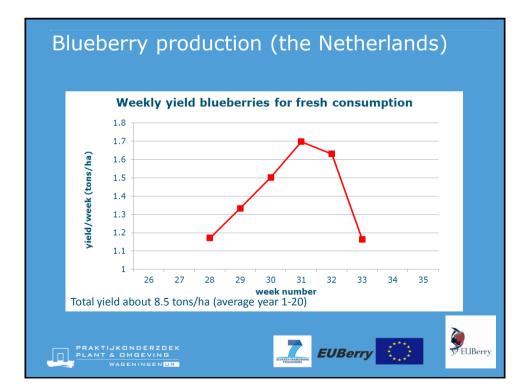

| Cost pric            | e diff                                  | ferei            | nces              | blu              | e ber                  | ry              |   |         |
|----------------------|-----------------------------------------|------------------|-------------------|------------------|------------------------|-----------------|---|---------|
|                      | Life span                               | Average<br>yield | Labour<br>harvest | Labour<br>tariff | Annual costs<br>tunnel | Energy<br>costs |   |         |
| open production      | 20 years                                | 8.5 t/ha         | 2250 hr/ha        | €5/hr            |                        |                 |   |         |
| production in tunnel | 6 years                                 |