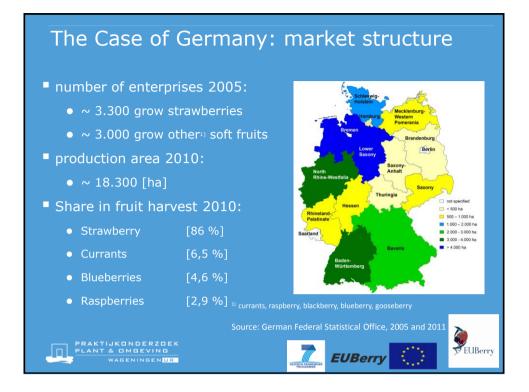

|                        |                 |   |         |
| •                    | 10%                                     | ower e           | nergy c           | osts:            | € 11.18,               | /kg             |   |         |
| •                    | One m                                   | nore ye          | ear (7 ye         | ears):           | € 11.00/               | /kg             |   |         |
| •                    | 10% r                                   | nore p           | roductic          | on: € 1          | .0.71/kg               |                 |   |         |
|                      | ERZOEK<br>EVING<br>Ngen <mark>ur</mark> |                  |                   | SEVENT           |                        | Berry           | ୁ | EUBerry |













| The | Case | of | Germany: | Blue | berries |
|-----|------|----|----------|------|---------|
|-----|------|----|----------|------|---------|

Development of domestic production, import and export of Blueberries in Germany from 2008-2010 [t]

| Criteria                                     | 2008               | 2009                                              | 2010             |
|----------------------------------------------|--------------------|---------------------------------------------------|------------------|
| Domestic<br>Production                       | 4.116              | 9.940                                             | 8.305            |
| Import                                       | 2.766              | 4.574                                             | 5.556