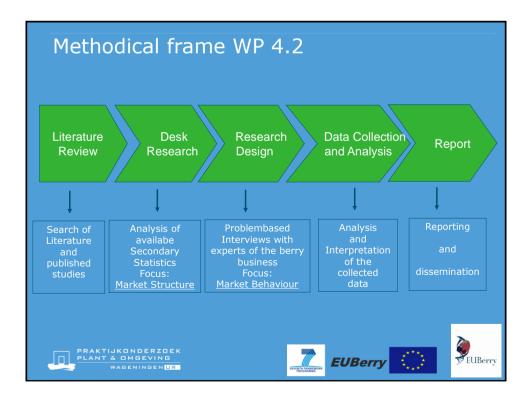

|                        |                 |   |         |
| •                    | 10%                                     | ower e           | nergy c           | osts:            | € 11.18,               | /kg             |   |         |
| •                    | One m                                   | nore ye          | ear (7 ye         | ears):           | € 11.00/               | /kg             |   |         |
| •                    | 10% r                                   | nore p           | roductic          | on: € 1          | .0.71/kg               |                 |   |         |
|                      | ERZOEK<br>EVING<br>Ngen <mark>ur</mark> |                  |                   | SEVENT           |                        | Berry           | ୁ | EUBerry |













| The | Case | of | Germany: | Blue | berries |
|-----|------|----|----------|------|---------|
|-----|------|----|----------|------|---------|

Development of domestic production, import and export of Blueberries in Germany from 2008-2010 [t]

| Criteria                                     | 2008               | 2009                                              | 2010             |
|----------------------------------------------|--------------------|---------------------------------------------------|------------------|
| Domestic<br>Production                       | 4.116              | 9.940                                             | 8.305            |
| Import                                       | 2.766              | 4.574                                             | 5.556