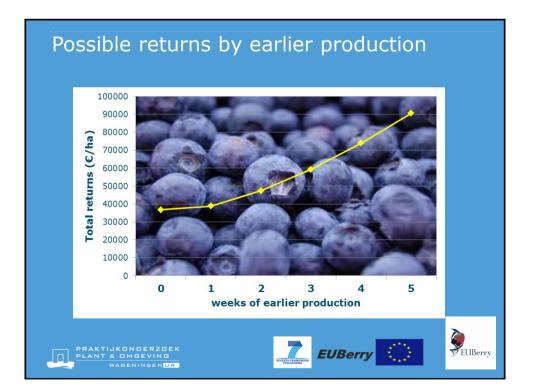

| Cost pric            | e diff                                  | ferei            | nces              | blu              | e ber                  | ry              |   |         |
|----------------------|-----------------------------------------|------------------|-------------------|------------------|------------------------|-----------------|---|---------|
|                      | Life span                               | Average<br>yield | Labour<br>harvest | Labour<br>tariff | Annual costs<br>tunnel | Energy<br>costs |   |         |
| open production      | 20 years                                | 8.5 t/ha         | 2250 hr/ha        | €5/hr            |                        |                 |   |         |
| production in tunnel | 6 years                                 | 7.0 t/ha         | 1500 hr/ha        | € 14/hr          | € 7,600                | €25,000/ha      |   |         |
| Cost price           | :                                       |                  |                   |                  |                        |                 |   |         |
| • Open               | culture                                 | € 4.             | 18/kg             |                  |                        |                 |   |         |
| • Tunne              | ls:                                     | € 11.            | 52/kg             |                  |                        |                 |   |         |
| •                    | 10%                                     | ower e           | nergy c           | osts:            | € 11.18,               | /kg             |   |         |
| •                    | One m                                   | nore ye          | ear (7 ye         | ears):           | € 11.00/               | /kg             |   |         |
| •                    | 10% r                                   | nore p           | roductic          | on: € 1          | .0.71/kg               |                 |   |         |
|                      | ERZOEK<br>EVING<br>Ngen <mark>ur</mark> |                  |                   | SEVENT           |                        | Berry           | ୁ | EUBerry |